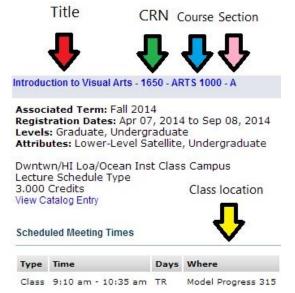

#### For instructions on how to find course options for HPU below:

- 1. Open this link: https://bweb.hpu.edu:4443/hpud/bwckschd.p disp dyn sched
- 2. Select 'Spring 2015'
- 3. Select the subject you are interested in
- 4. Under course level, select 'Undergraduate\*' or 'Graduate\*'
- 5. Hit 'class search' button
- 6. Select course
- 7. Once you click on the course, please pay attention to the 'Remaining' section. If it says '0,' that course is full and we will not be able to register you for it.